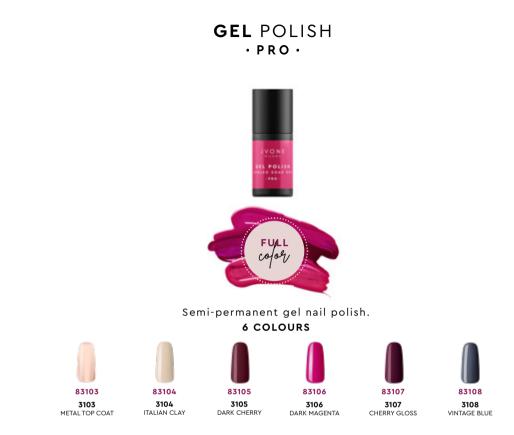

#### Nail polish. Glossy finish. 6 COLOURS

131 VINTAGE BLUE

89967

Nail polish display + 1 colour chart for free. Can accommodate 6 items per shade. Dimensions: 27,4 × 23,8 x h 22,5 cm

MODO D'USO: Application on fake nails or nails pre-treated with base: apply a first thin layer and catalyse in a special lamp\*\*, repeat the application. Remove the dispersion layer with acetone-free nail polish remover and proceed with the application of the semi-permanent top coat.
\*\*TIMING: UV 120'' / LED 60''

89966

New EXPO DOUBLE FACE

Gel polish display + 1 colour chart for free. Can accommodate 6 items per shade. Dimensions: 27,4 × 23,8 x h 22,5 cm