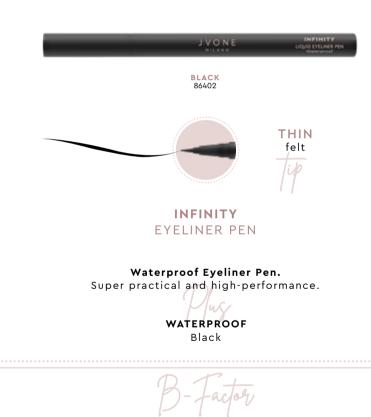

# **EYELINER**

Thanks to the special ball system, the tip does not dry out and is always full of liquid, and its formula provides an extra black result. Perfect to realise high-impact graphic looks and to give space to creativity!

BLACK 86400

## MATT INK LIQUID EYELINER

Extra-matte liquid eyeliner.

Felt tip.

WATERPROOF 17 H LASTING Matt Black

faclog,

One stroke line! The felt tip makes it easy to apply for precise looks in just one stroke! In addition, the extra matte effect and extreme hold with no smudges make it a must-have beauty secret!