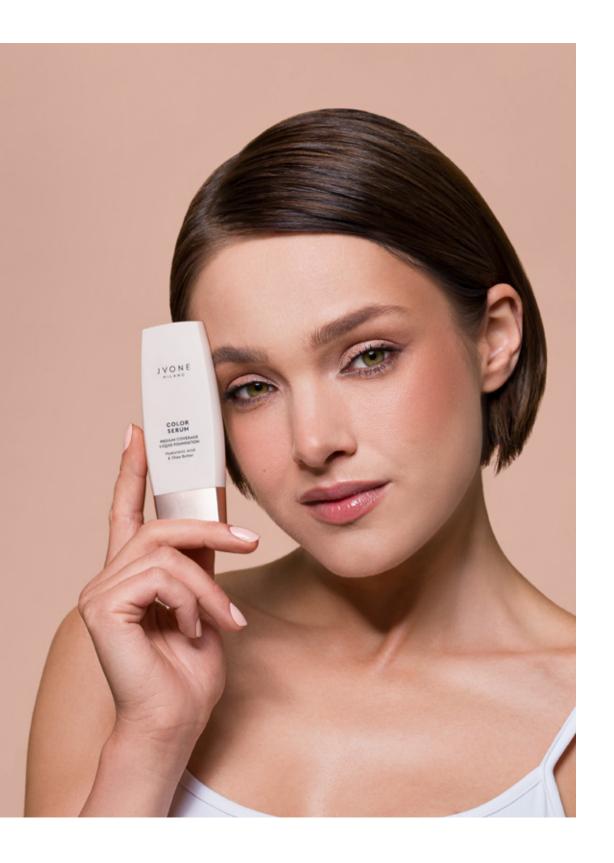

# FONDOTINTA

# MATT AND WEAR LIQUID FOUNDATION High Coverage

20ml

High-coverage liquid foundation. The ultra-pleasant, fluid and light texture provides adaptable, flawless and total coverage for a perfect, natural look.

BLACK CHERRY EXTRACT SPF 25 sun filters. Water resistant.

smoothes your complexion, reduces signs of visibly dry skin and provides a soft focus effect.

#### SWEET ALMOND OIL AND HYALURONIC ACID SPF 30. Elevato potere idratante.