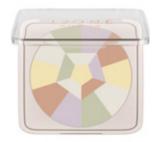

#### MOSAIC COMPACT POWDER

#### 10g

**Compact powder.** The special mix of colours highlights your natural skin tone, the soft and fine texture reduces imperfections.

HYALURONIC ACID Moisturising and skin-perfecting action

aclos

A mosaic of 5 harmonically matched colours that wonderfully fit every skin colour. Available in 2 versions to meet different needs: correcting skin discolourations and perfecting and highlighting the natural beauty of your skin! Mosaic makes your skin velvet smooth, evens out your pores and your complexion in a natural way.