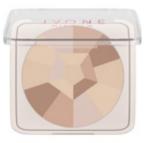

#### MOSAIC COMPACT POWDER

#### 10g

**Compact powder.** The special mix of colours highlights your natural skin tone, the soft and fine texture reduces imperfections.

HYALURONIC ACID Moisturising and skin-perfecting action

aclos

A mosaic of 5 harmonically matched colours that wonderfully fit every skin colour. Available in 2 versions to meet different needs: correcting skin discolourations and perfecting and highlighting the natural beauty of your skin! Mosaic makes your skin velvet smooth, evens out your pores and your complexion in a natural way.