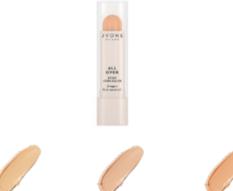

## ALL OVER STICK CONCEALER Medium Coverage

4,8g

Stick concealer. Corrects and minimises dark circles and blends perfectly into your skin, hiding all imperfections.

DRAGON FRUIT SEED OIL Soft focus effect for perfectly smooth skin

aclas

The soft and light formula allows All Over to be used both as a concealer and as a foundation, giving an incredibly silky touch. Goodbye skin imperfections: All Over will become your best beauty weapon! Our concealers meet all coverage needs