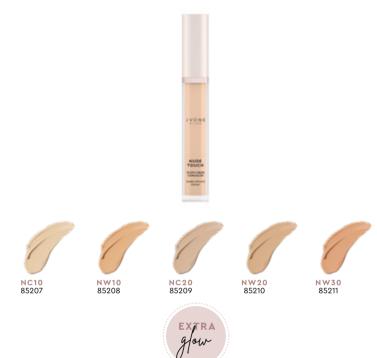

## NUDE TOUCH GLOW LIQUID CONCEALER Light Coverage

7ml

Liquid concealer. Helps cover imperfections and discolouration, it unifies and brightens your skin.

SWEET ALMOND EXTRACT Extra-glow effect

aclas

A fine, impalpable texture that fits your skin perfectly and covers gently without weighing it down. Ideal for thin and dry skin. Immediate glow effect for radiant and moisturised skin!

**CAFFEINE** Stimulates reactivation of microcirculation

The formula with draining properties improves circulation and skin trophism, awakens your eyes just like your first cup of coffee in the morning! Its light and silky texture adheres to your skin, it fits and lasts all day long and provides extreme coverage without weighing it down!

The shades of the liquid concealers are the same in the Nude Touch version and in the Fix & Smooth version so you can choose the final effect you prefer while maintaining your natural skin tone!

THE SHADES OF LIQUID CONCEALERS **IDENTIFY SKIN UNDERTONES: NC = COOL**, or rosy neutral undertones, neutral, for smoothly pink and golden undertones **NW = WARM**, warm, for golden undertones.