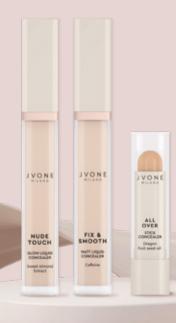

## NUDE TOUCH GLOW LIQUID CONCEALER Light Coverage

7ml

Liquid concealer. Helps cover imperfections and discolouration, it unifies and brightens your skin.

SWEET ALMOND EXTRACT Extra-glow effect

aclas

A fine, impalpable texture that fits your skin perfectly and covers gently without weighing it down. Ideal for thin and dry skin. Immediate glow effect for radiant and moisturised skin!

**CAFFEINE** Stimulates reactivation of microcirculation

The formula with draining properties improves circulation and skin trophism, awakens your eyes just like your first cup of coffee in the morning! Its light and silky texture adheres to your skin, it fits and lasts all day long and provides extreme coverage without weighing it down!

## ALL OVER STICK CONCEALER Medium Coverage

4,8g

Stick concealer. Corrects and minimises dark circles and blends perfectly into your skin, hiding all imperfections.

DRAGON FRUIT SEED OIL Soft focus effect for perfectly smooth skin

aclas

The soft and light formula allows All Over to be used both as a concealer and as a foundation, giving an incredibly silky touch. Goodbye skin imperfections: All Over will become your best beauty weapon! Our concealers meet all coverage needs