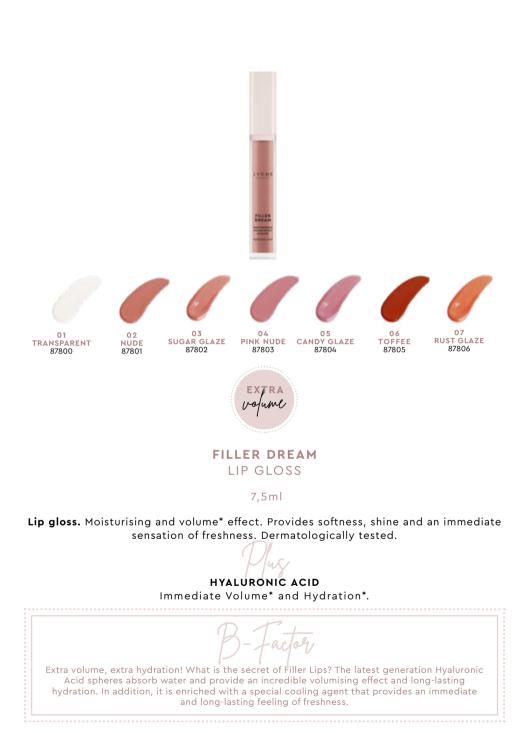

WATERPROOF brush applicator

aclas

Precise eyebrows, natural effect, great durability! Thanks to the precision micromine, it is perfect to recreate the hair-to-hair technique but also to fill small holes and define the shape of eyebrows in detail. Its easily blendable texture, matt finish and comb applicator are the extra touch for amazing eyebrows!





# LIQUID LIPSTICK



2,5ml

Liquid lipstick. With an extra matt and long-lasting finish. Comfortable and subtle on your lips, it provides full, vibrant colour.

## LONG LASTING

aclos Awesome pigmentation for intense colour and extreme durability! Its creamy liquid texture makes the application easy and its subtle consistency favours layering so as to intensify the final colour without weighing down your lips for a super-natural effect.



\*Self-evaluation test, 20 volunteers.

#### LIPSTICK JVONE 02 ROSE 87401 03 NUDE 04 NUDE 06 SPICE 01 05 NUDE 07 WHIRL PINK PEACH 87403 INTENSE 87400 87402 87404 87405 87406 08 сносо 09 MAUVE 10 ORCHID 11 REDNESS 12 REDORANGE 13 MAGENTA CREAM 87407 87408 87409 87410 87411 87412 **SMOOTH LIPS** MATT LIPSTICK

4g

Matt lipstick. It has a velvet-effect finish and an impalpable, silky texture that envelops your lips with a release of intense colour.

ARGAN OIL Velvet effect

Jog.

Lips with a matt finish for a sophisticated velvet effect! Through its formulation with argan oil, your lips are moisturised and the pigment release is adjustable so you can realise looks with more or less intense colour according to your preference!



4g

**Creamy lipstick.** With Hyaluronic Acid in dehydrated mi