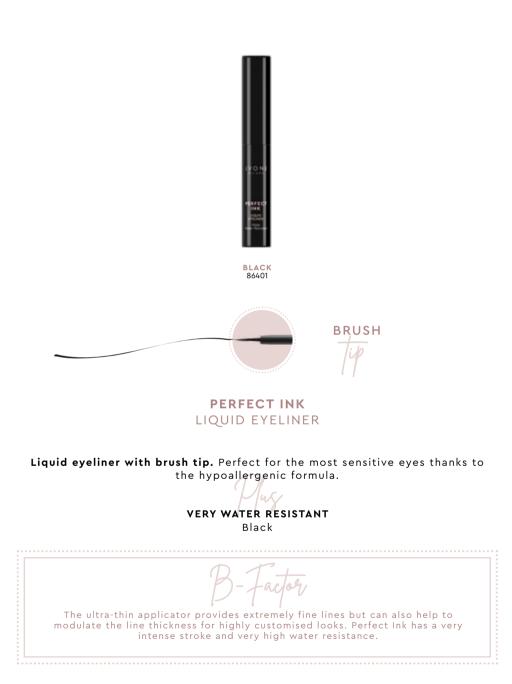

## MATT INK LIQUID EYELINER

Extra-matte liquid eyeliner.

Felt tip.

WATERPROOF 17 H LASTING Matt Black

faclog,

One stroke line! The felt tip makes it easy to apply for precise looks in just one stroke! In addition, the extra matte effect and extreme hold with no smudges make it a must-have beauty secret!

ADJUSTABLE

**PERFECT INK**·

stroke

MATT INK MEDIUM Stroke

VON