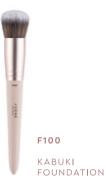

## **BRUSHES**

Foundation brush, ideal for applying all types of foundation textures. Bristle: nylon.

80052