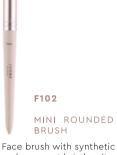

80053

and compact bristles. Its small dimensions allow you to apply and shade concealer and foundation, both liquid or creamy ones, in the most difficult areas as well. Bristle: nylon.

80054

Face brush by soft and synthetic bristles. Ideal to apply and shade highlighting products on the facial strategic areas. Bristle: nylon.