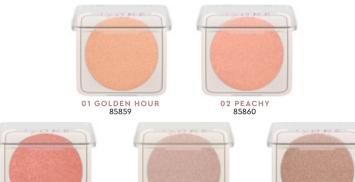

# POLVERI

**03 PINKY** 85861

**04 MAUVNESS** 85862

05 BRONZER 85863

LIGHT ON COMPACT HIGHLIGHTER

4g

Compact highlighter. A formula with a soft touch, enriched with multireflecting pearls that perfectly highlight the shadow areas of your face.

> HYALURONIC ACID Multi-reflection effect

Its powder-to-cream texture is characterised by multi-reflecting, film-forming pearls that provide amazing radiance. It also blends perfectly into the skin for a fall-out-proof result! The pocket size makes it convenient and strategic for use on the go!