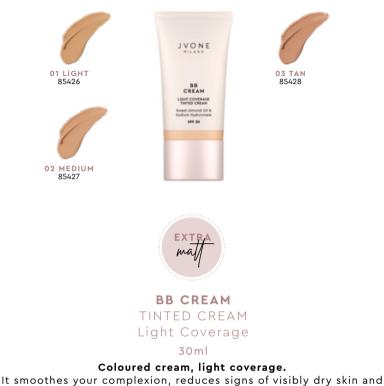

# FONDOTINTA

THE SHADES OF THE FOUNDATIONS IDENTIFY **SKIN UNDERTONES: NC = COOL**, for rosy neutral undertones, neutral, for smoothly pink and golden undertones **NW = WARM**, for golden undertones

THE SHADES OF THE BB CREAM ARE BASED ON 3 UNIVERSAL UNDERTONES: LIGHT, MEDIUM,