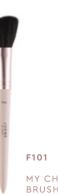

#### MY CHEEK BRUSH

Blush brush with natural bristles by an oblique cut. Ideal to sculpt and enhance the facial features when using blush, face highlighter or bronzer, both compact or in powder. Bristle: goat's hair.