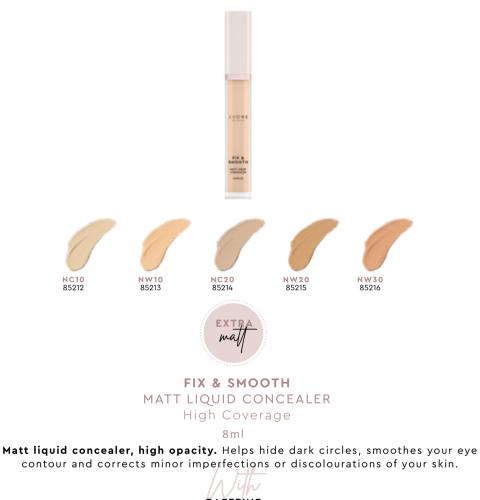

The shades of the liquid concealers are the same in the Nude Touch version and in the Fix & Smooth version so you can choose the final effect you prefer while maintaining your natural skin tone!

THE SHADES OF LIQUID CONCEALERS **IDENTIFY SKIN UNDERTONES: NC = COOL**, or rosy neutral undertones, neutral, for smoothly pink and golden undertones **NW = WARM**, warm, for golden undertones.