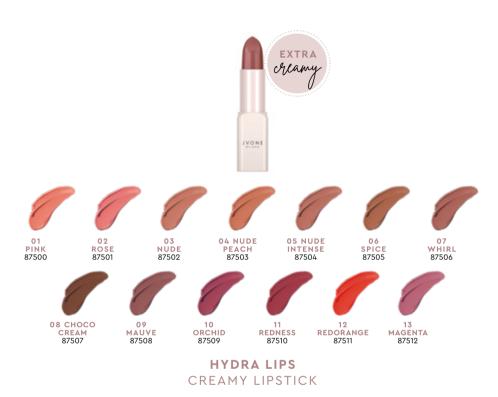

4g

Matt lipstick. It has a velvet-effect finish and an impalpable, silky texture that envelops your lips with a release of intense colour.

ARGAN OIL Velvet effect

Jog.

Lips with a matt finish for a sophisticated velvet effect! Through its formulation with argan oil, your lips are moisturised and the pigment release is adjustable so you can realise looks with more or less intense colour according to your preference!

4g

**Creamy lipstick.** With Hyaluronic Acid in dehydrated microspheres, they have a moisturising and wrinkle-filling effect and make your lips soft.

HYALURONIC ACID Replenishing action

104

A real cuddle that provides full colour from the first layer! Extra hydration, incredibly soft lips, excellent duration and replenishing effect! Its light but highly resistant texture provides well moisturised lips with intense colour.