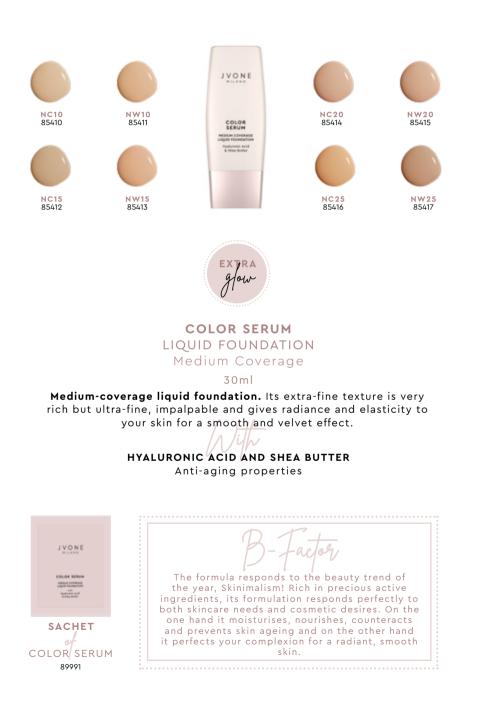

# FONDOTINTA

# MATT AND WEAR LIQUID FOUNDATION High Coverage

20ml

High-coverage liquid foundation. The ultra-pleasant, fluid and light texture provides adaptable, flawless and total coverage for a perfect, natural look.

BLACK CHERRY EXTRACT SPF 25 sun filters. Water resistant.

smoothes your complexion, reduces signs of visibly dry skin and provides a soft focus effect.

#### SWEET ALMOND OIL AND HYALURONIC ACID SPF 30. Elevato potere idratante.

# for every need!

YOUR PERFECT SHADE?

# You can identify the undertone and degree of colouring of your complexion.

The shades of the foundations are the same in the Matt and Wear version and in the Color Serum version so you can choose the final effect you prefer while maintaining your natural skin tone!

THE SHADES OF THE FOUNDATIONS IDENTIFY **SKIN UNDERTONES: NC = COOL**, for rosy neutral undertones, neutral, for smoothly pink and golden undertones **NW = WARM**, for golden undertones

THE SHADES OF THE BB CREAM ARE BASED ON 3 UNIVERSAL UNDERTONES: LIGHT, MEDIUM,