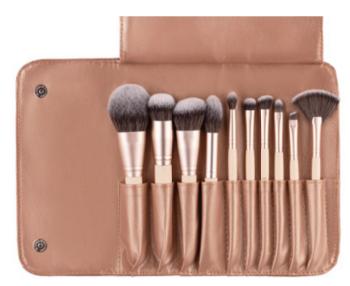

#### K100

#### MAIN BRUSH KIT 10 pcs Kit

Kit including 10 professional brushes for face and eyes, in synthetic fibre, to create complète look for every kind of make-up. **Bristle: nylon.** 