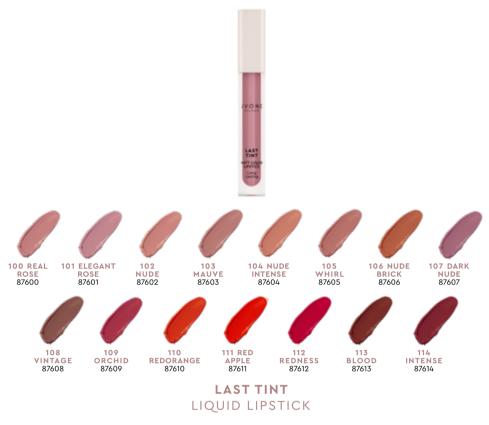

# LIQUID LIPSTICK

2,5ml

Liquid lipstick. With an extra matt and long-lasting finish. Comfortable and subtle on your lips, it provides full, vibrant colour.

## LONG LASTING

aclos Awesome pigmentation for intense colour and extreme durability! Its creamy liquid texture makes the application easy and its subtle consistency favours layering so as to intensify the final colour without weighing down your lips for a super-natural effect.

\*Self-evaluation test, 20 volunteers.