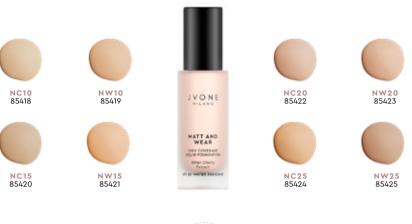

# MATT AND WEAR LIQUID FOUNDATION High Coverage

20ml

High-coverage liquid foundation. The ultra-pleasant, fluid and light texture provides adaptable, flawless and total coverage for a perfect, natural look.

BLACK CHERRY EXTRACT SPF 25 sun filters. Water resistant.

smoothes your complexion, reduces signs of visibly dry skin and provides a soft focus effect.

#### SWEET ALMOND OIL AND HYALURONIC ACID SPF 30. Elevato potere idratante.

# You can identify the undertone and degree of colouring of your complexion.

The shades of the foundations are the same in the Matt and Wear version and in the Color Serum version so you can choose the final effect you prefer while maintaining your natural skin tone!

THE SHADES OF THE FOUNDATIONS IDENTIFY **SKIN UNDERTONES: NC = COOL**, for rosy neutral undertones, neutral, for smoothly pink and golden undertones **NW = WARM**, for golden undertones

THE SHADES OF THE BB CREAM ARE BASED ON 3 UNIVERSAL UNDERTONES: LIGHT, MEDIUM,