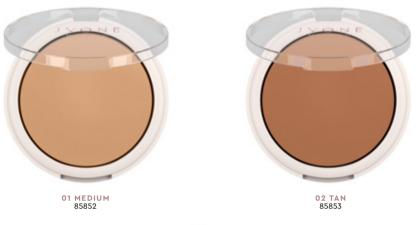

## TAN ON MAXI COMPACT BRONZING POWDER

#### 10g

**Compact bronzing powder.** With a comfortable texture, ideal for defining and sculpting your face and décolleté.

TAPIOCA STARCH Sun-kissed effect

Thanks to its ultra-fine and soft texture, it gently coats your skin and gives your complexion a wonderful sun-kissed mattified effect. For a super natural effect, it is recommended to blend the powder on strategic areas of your face, i.e. where the sun tans the most: forehead-temples, nose bridge and cheeks, chin.