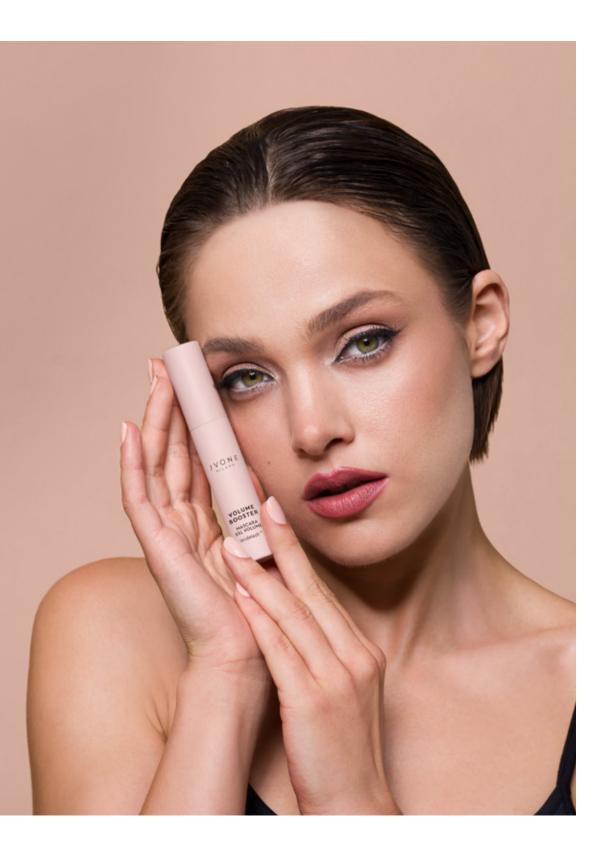

#### **VOLUME BOOSTER** MASCARA XXL VOLUME

#### 14ml

XXL Volume\* Mascara. The hourglass-shaped fibre brush in synergy with its enveloping formula supports and envelops your lashes, visibly opening your eyes with the first stroke.

WIDELASH™ Extra volume, it stimulates growth

on

aclas

Strong lashes and extreme volume! Volume Booster is enriched with Widelash™, an active ingredient that helps lashes look long, full and strong by promoting their growth. Its creamy, adherent formula coats your lashes from root to ends, layer by layer, for an adjustable volumising effect. Magically full and seductive lashes for a dazzling look!