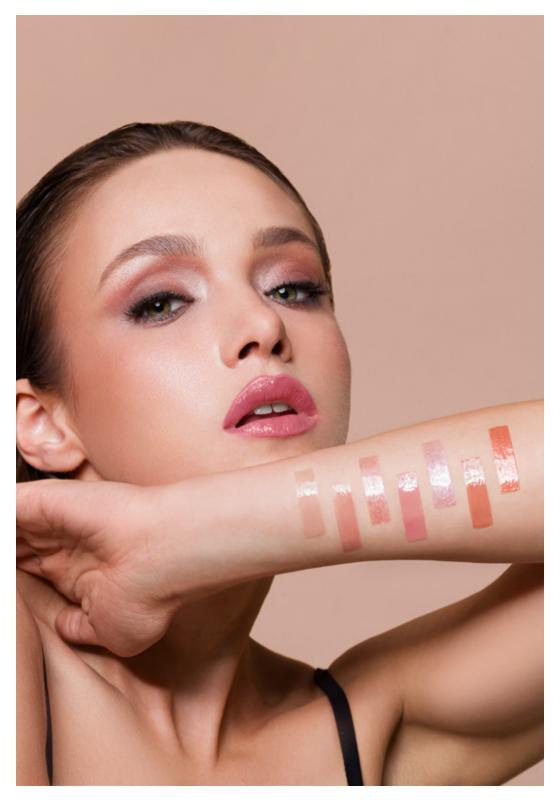

# LIQUID LIPSTICK

2,5ml

Liquid lipstick. With an extra matt and long-lasting finish. Comfortable and subtle on your lips, it provides full, vibrant colour.

## LONG LASTING

aclos Awesome pigmentation for intense colour and extreme durability! Its creamy liquid texture makes the application easy and its subtle consistency favours layering so as to intensify the final colour without weighing down your lips for a super-natural effect.

#### LIPSTICK JVONE 02 ROSE 87401 03 NUDE 04 NUDE 06 SPICE 01 05 NUDE 07 WHIRL PINK PEACH 87403 INTENSE 87400 87402 87404 87405 87406 08 сносо 09 MAUVE 10 ORCHID 11 REDNESS 12 REDORANGE 13 MAGENTA CREAM 87407 87408 87409 87410 87411 87412 **SMOOTH LIPS** MATT LIPSTICK