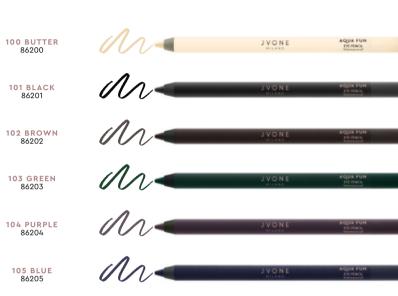

# **EYE PENCILS**

**AQUA FUN** EYE PENCIL Waterproof

Matita occhi. Long lasting.

FREE OF: BHT, PARAFFINA, CERA MICROCRISTALLINA, PERFLUORURO, OZOKERITE, CERESINA.

hou

A

Formulated with an anhydrous gel to ensure incredible glide and long life, Aqua Fun is the pencil of choice! It is easy to apply, the colour remains full and intense for 23 hours and is perfect for both the inside and outside of the lash line.