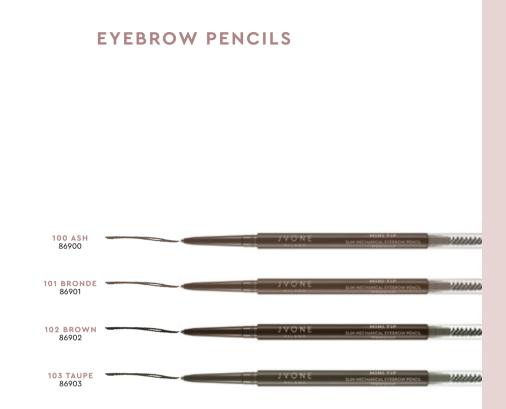

#### MINI TIP SLIM MECHANICAL EYEBROW PENCIL

#### **Automatic eyebrow pencil.** With special precision micro-tip.

### WATERPROOF brush applicator

aclas

Precise eyebrows, natural effect, great durability! Thanks to the precision micromine, it is perfect to recreate the hair-to-hair technique but also to fill small holes and define the shape of eyebrows in detail. Its easily blendable texture, matt finish and comb applicator are the extra touch for amazing eyebrows!