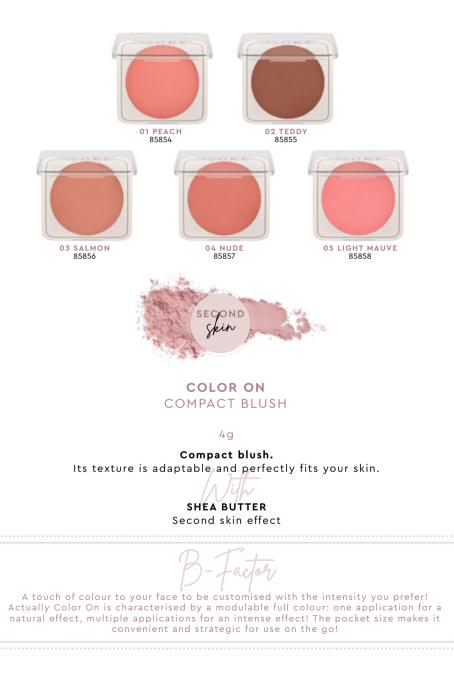

#### 10g

**Compact powder.** The special mix of colours highlights your natural skin tone, the soft and fine texture reduces imperfections.

HYALURONIC ACID Moisturising and skin-perfecting action

aclos

A mosaic of 5 harmonically matched colours that wonderfully fit every skin colour. Available in 2 versions to meet different needs: correcting skin discolourations and perfecting and highlighting the natural beauty of your skin! Mosaic makes your skin velvet smooth, evens out your pores and your complexion in a natural way.