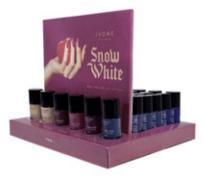

#### WINTER COLLECTION 2022

LIPS AS RED AS A ROSE, HAIR AS BLACK AS EBONY, SKIN AS WHITE AS SNOW

#### PASSION, ELEGANCE AND SOPHISTICATION

in

full-bodied, graceful shades to warm up the cold winter.

#### Nail polish. Glossy finish. 6 COLOURS

131 VINTAGE BLUE

89967

Nail polish display + 1 colour chart for free. Can accommodate 6 items per shade. Dimensions: 27,4 × 23,8 x h 22,5 cm

MODO D'USO: Application on fake nails or nails pre-treated with base: apply a first thin layer and catalyse in a special lamp\*\*, repeat the application. Remove the dispersion layer with acetone-free nail polish remover and proceed with the application of the semi-permanent top coat.
\*\*TIMING: UV 120'' / LED 60''

89966

New EXPO DOUBLE FACE

Gel polish display + 1 colour chart for free. Can accommodate 6 items per shade. Dimensions: 27,4 × 23,8 x h 22,5 cm

# PERFECT MATCH!

The colours of the Snow White collection are available in both nail polish and semi-permanent gel

for a

PERFECT PAIRING EVERY TIME!