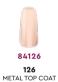

#### For a trendy and... delicious look!

As bright as donut glaze! That was the inspiration for this simple but impressive nail art, which immediately became a trend thanks to the beautiful Hailey Bieber, wife of the well-known singer Justin, who showed it off on social media.

How can you realise it? With our **Metal Top Coat**, a real highlighter with metallic pearls that seal your nails for a very sweet 'glaze effect'! The application on neutral colours is currently very popular, but also on red you can have a great result.