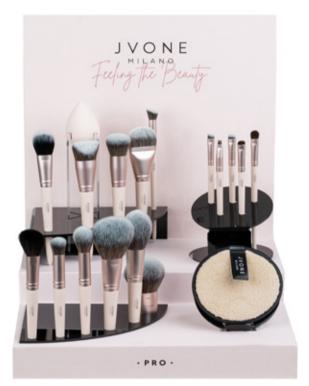

### **BRUSH EXPO**

Of Jvone accessories to realise every type of makeup. The right accessories for reliable and professional results.

Dimensions base: 31×30 Cm crowner: 29,5×30 Cm

jv onemilano.it