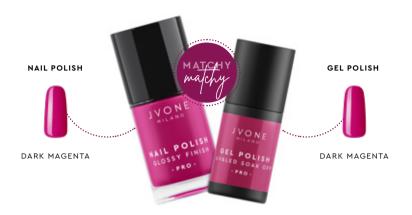

# PERFECT MATCH!

The colours of the Snow White collection are available in both nail polish and semi-permanent gel

for a

PERFECT PAIRING EVERY TIME!