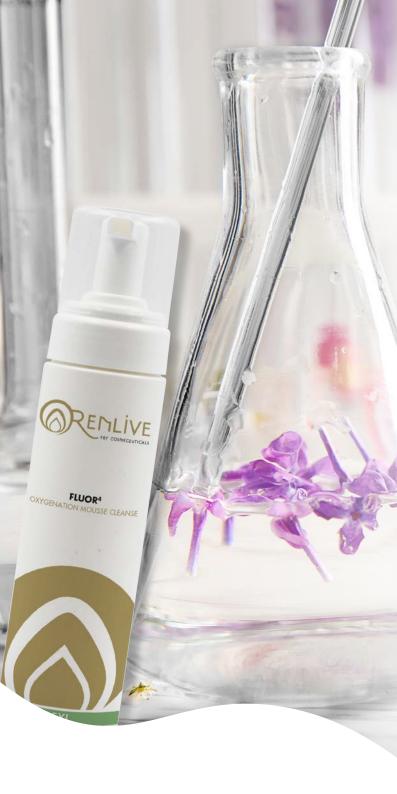

## FI OUR 4

The Fluor4 line captures the evolution of skin oxygenation. The presence of perfluorocarbon allows the skin to breathe at optimal levels and to regulate itself better in polluted environments..

#### OXYGENATION MOUSSE CLEANSE

Innovative mousse cleanser solution with perfluorocarbon and plant extracts for balanced cleansing without a rebound effect.

Perfluorocarbon

FF774

200ml

FF772