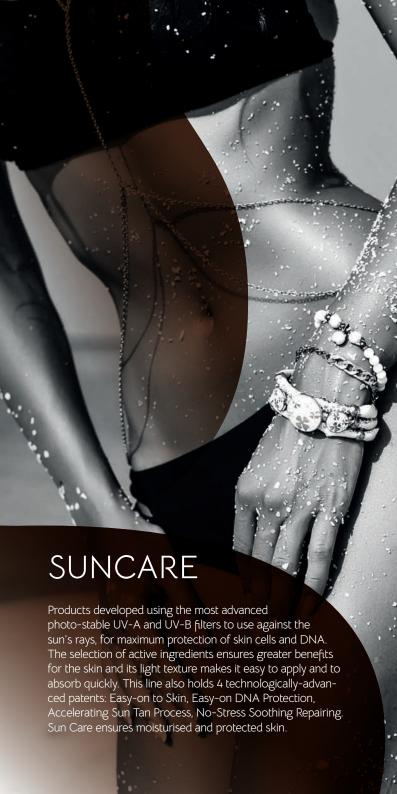

# SUNCARE

Complete line to prepare, moisturise and protect the skin from the action of the sun's rays.

# SUN TAN INDUCER

ACCELERATING SUN TAN PROCESS

Sun Tan Inducer provides benefits to accelerate the tanning process and maintain the achieved tan by strengthening the skin's photo defences. It is a product to be used as a substitute for body and face cream one month before exposure to the sun. Suitable for all phototypes.

Amino acid complex salts

FF318

## **SUN CARE 6**

LOW PROTECTION

For uniform and resistant protection.
The UV-A and UV-B protections used are photo-stable, so as to preserve cellular integrity and act strongly against photo-ageing. To be used in the case of brief exposure to the sun or on dark or already tanned skin.

# SUN CARE 15 MEDIUM PROTECTION

It provides increased protection from UV radiation to the DNA within the nuclei of skin cells, thus preserving cellular integrity, with a strong action against photo-ageing. Water resistant. Suitable for all phototypes. To be used in case of normal sunlight or after first exposures with 50+ protection.

# SUN CARE 30 SPRAY HIGH PROTECTION

Sun Care 30 Spray offers enhanced protection against UV radiation to the DNA within the nuclei of skin cells and also has a strong action against photo-ageing. The special spray formula guarantees easy and rapid application in total safety. Suitable for all phototypes. Use in case of prolonged exposure.

# SUN PROTECTION SENSITIVE SKIN 50

HIGH PROTECTION

It is an innovative sun protection in stick format which allows for greater ease of application and an even distribution of filters and mineral pigments. Suitable for all phototypes, in delicate areas of the face and body and to protect spots and scars.