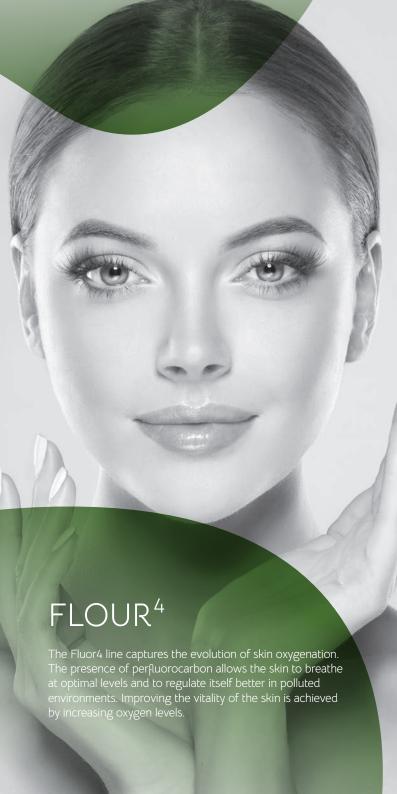

## FI OUR 4

The Fluor4 line captures the evolution of skin oxygenation. The presence of perfluorocarbon allows the skin to breathe at optimal levels and to regulate itself better in polluted environments..