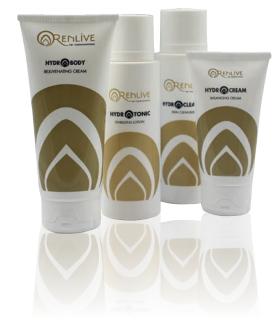

## **HYDROCLEANSE**

Cleanser with de-reddening and soothing properties. Gently removes make-up from eyes and face, leaving skin smooth and clean.

## **HYDROTONIC**

A highly moisturising facial tonic that removes the last residues of cleansing milk. It also has a stimulating and astringent action.

# **HYDROCREAM**

Balancing and hyper-moisturising face cream. Prevents skin ageing.

# **HYDROBODY**

Moisturising and exfoliating body cream. It contains active ingredients that help cell turnover and stimulate the production of collagen and elastin fibres for immediate softness.