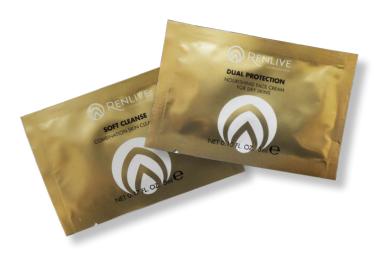

# SOFT CLEANSE

Light, soft and ultra-gentle, this cleansing cream ensures rapid and perfect cleansing of the skin while gently removing make-up from the face and eyes. Ideal for all skin types and especially for skin affected by eczema and recurrent dermatitis.

## **DUAL PROTECTION**

Preservative-free cream for sensitive, redness-prone and intolerant skin. Rich in natural oils that rebalance the hydrolipidic film of the epidermis altered by stress and external agents.

Recommended for irritated, sensitive, delicate and stressed skin.

**HYDROCLEANSE** 

Anti-redness and soothing cleanser. It gently removes the make-up from the eye contour and face area leaving the skin smooth and clean.